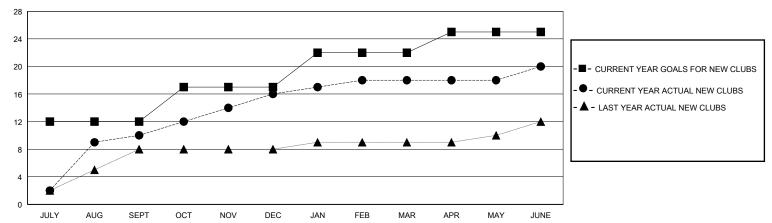

## GOALS AND ACTUAL NEW CLUBS CUMULATIVE

## District 325A2

Results as of: 6/30/2020

| GMT: LOCATION NEPAL GMT | CA |
|-------------------------|----|
|-------------------------|----|

|                       | Club          | s         |               |                       | Men                     | nbers                   |                                                    |  |
|-----------------------|---------------|-----------|---------------|-----------------------|-------------------------|-------------------------|----------------------------------------------------|--|
| RESULTS FOR 2019-2020 |               |           |               | RESULTS FOR 2019-2020 |                         |                         |                                                    |  |
| QUARTER               | NEW CLUB GOAL | NEW CLUBS | DROPPED CLUBS | QUARTER MEN           | IBER GROWTH NET<br>GOAL | MEMBER GROWTH<br>ACTUAL | DROPPED<br>MEMBERS ACTUAL<br>(including transfers) |  |
| JULY/AUG/SEPT         | 12            | 10        | 0             | JULY/AUG/SEPT         | 175                     | 459                     | 236                                                |  |
| OCT/NOV/DEC           | 5             | 6         | 6             | OCT/NOV/DEC           | 175                     | 206                     | 462                                                |  |
| JAN/FEB/MAR           | 5             | 2         | 3             | JAN/FEB/MAR           | 175                     | 210                     | 132                                                |  |
| APR/MAY/JUNE          | 3             | 2         | 0             | APR/MAY/JUNE          | 175                     | 125                     | 698                                                |  |