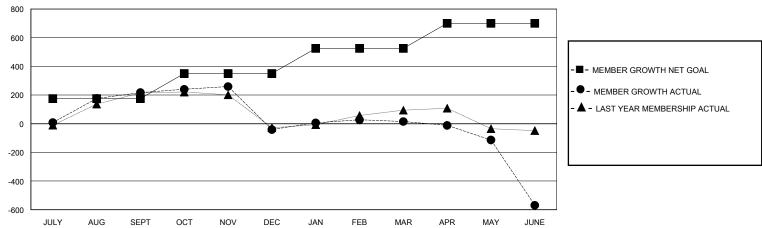

## GOALS AND ACTUAL MEMBERS CUMULATIVE

| DROPPED CLUBS: 9 |       | 105 CLUBS OF 204 ADDED 1 OR MORE<br>NEW MEMBERS | GENDER DISTRIBUTION  MALE 3,472 (74.83%)  FEMALE 1,168 (25.17%) |                  |       |
|------------------|-------|-------------------------------------------------|-----------------------------------------------------------------|------------------|-------|
| DROPPED MEMBERS  |       |                                                 | FEIVIALE                                                        | 1,100 (20.17 70) |       |
| DECEASED         | 9     | CLICK HERE FOR CUMULATIVE                       | TOTAL FAMILY UNIT MEMBERS                                       |                  | 2,731 |
| CLUB CANCELLED   | 173   | MEMBERSHIP DATA                                 | FAMILY MEMBERS PAYING HALF                                      |                  | 1 771 |
| OTHER            | 1,346 |                                                 |                                                                 |                  | 1,771 |
| TOTAL            | 1,528 |                                                 |                                                                 |                  |       |

## District 325A2

Results as of: 6/30/2020

| GMT: LOCATION NEPAL GMT | CA |
|-------------------------|----|
|-------------------------|----|

|                       | Club          | s         |               |                       | Men                     | nbers                   |                                                    |  |
|-----------------------|---------------|-----------|---------------|-----------------------|-------------------------|-------------------------|----------------------------------------------------|--|
| RESULTS FOR 2019-2020 |               |           |               | RESULTS FOR 2019-2020 |                         |                         |                                                    |  |
| QUARTER               | NEW CLUB GOAL | NEW CLUBS | DROPPED CLUBS | QUARTER MEN           | IBER GROWTH NET<br>GOAL | MEMBER GROWTH<br>ACTUAL | DROPPED<br>MEMBERS ACTUAL<br>(including transfers) |  |
| JULY/AUG/SEPT         | 12            | 10        | 0             | JULY/AUG/SEPT         | 175                     | 459                     | 236                                                |  |
| OCT/NOV/DEC           | 5             | 6         | 6             | OCT/NOV/DEC           | 175                     | 206                     | 462                                                |  |
| JAN/FEB/MAR           | 5             | 2         | 3             | JAN/FEB/MAR           | 175                     | 210                     | 132                                                |  |
| APR/MAY/JUNE          | 3             | 2         | 0             | APR/MAY/JUNE          | 175                     | 125                     | 698                                                |  |